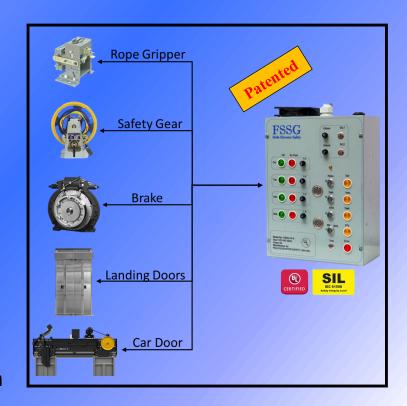

## **The FSP Monitors:**

- Landing door locks
- Car gate switch
- Brake failure
- Rope gripper or other safety gear