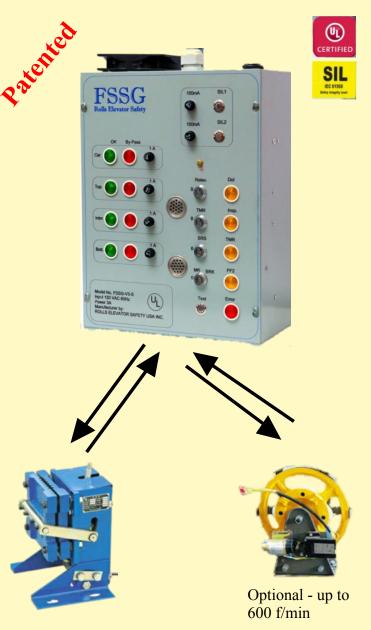

## No More Elevator Run with Open Door

FSSG in conjunction with our new OSG system utilize a Rope Gripper as a safety gear to stop car movement in the upward/downward direction in any case of Unintended Car Movement (UCM) and over speeding

This FSSG Safety Package (FSP) characterized by:

- 1. Ensure UCM protection for both Failures, Door locks By-Pass, and Brake Failure
- 2. Retain UCM protection active, even with By-pass on door locks
- 3. Ensure Rope Gripper accurate activation. no more false activation, as a result of over sensitivity
- 4. Ensure that No matter what the cause, this elevator will never leave the floor with open door.